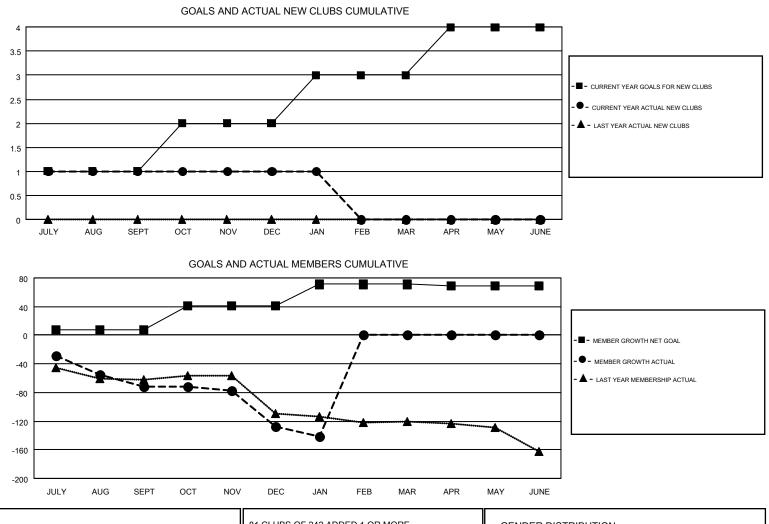

## GMT:

| GMT: WILLI    | IAM PHILLIPI  |             |               |                       |                           |                         | GMT CA 1                                           |  |
|---------------|---------------|-------------|---------------|-----------------------|---------------------------|-------------------------|----------------------------------------------------|--|
| Clubs         |               |             |               | Members               |                           |                         |                                                    |  |
|               | RESULTS FOR   | R 2017-2018 |               | RESULTS FOR 2017-2018 |                           |                         |                                                    |  |
| QUARTER       | NEW CLUB GOAL | NEW CLUBS   | DROPPED CLUBS | QUARTER               | MEMBER GROWTH NET<br>GOAL | MEMBER GROWTH<br>ACTUAL | DROPPED<br>MEMBERS ACTUAL<br>(including transfers) |  |
| JULY/AUG/SEPT | 1             | 1           | 2             | JULY/AUG/SEPT         | 8                         | 123                     | 179                                                |  |
| OCT/NOV/DEC   | 1             | 0           | 2             | OCT/NOV/DEC           | 33                        | 83                      | 133                                                |  |
| JAN/FEB/MAR   | 1             | 0           | 0             | JAN/FEB/MAR           | 30                        | 29                      | 42                                                 |  |
| APR/MAY/JUNE  | 1             | 0           | 0             | APR/MAY/JUNE          | -2                        | 0                       | 0                                                  |  |